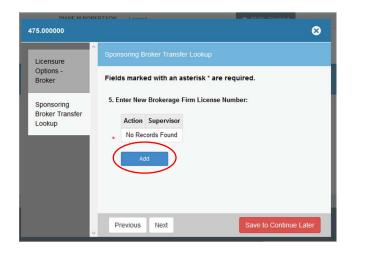

Realty Associates Network Inc. will be the only option.

Confirm "Realty Associates Network Inc" (\*Do not "add" more than one)

Click Next

Make A Payment - Payment Information - Illinois: Department of Financial and Professional Regulation (IDFPR)