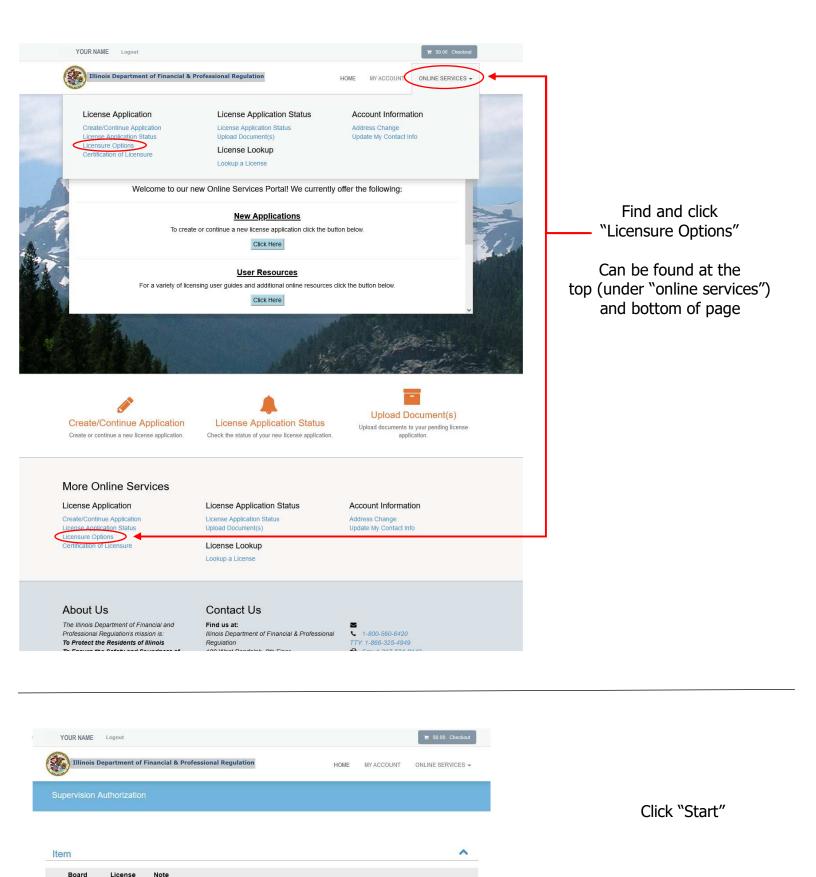

## License Transfer to Realty Associates Network Inc. through Portal

Starl Real Estate 475.000000 Please Note: Transactions may take up to 24 hours to post, please do not submit duplicate requests.

Make your selection: