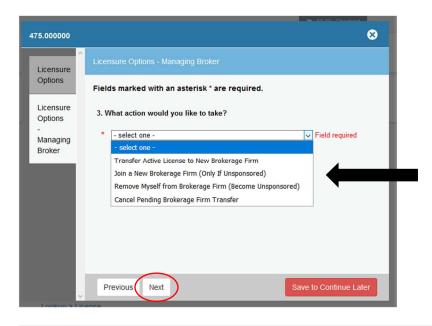

- <u>Transfer</u> (license is still active\* with current broker)
- <u>Join</u> new brokerage (previous brokerage terminated sponsorship – "inoperative"\*)
- <u>Remove</u> (to leave your current brokerage)
- <u>Cancel</u> (you paid for a transfer to a new brokerage but changed your mind)

\*To view your license status, go to IDFPR.Illinois.gov and click "License Lookup"

| ense Lookup<br>Search Criteria             |                                                                              |         | ×                         |    |
|--------------------------------------------|------------------------------------------------------------------------------|---------|---------------------------|----|
| ** License Type:                           | ACUPUNCTURE<br>ADV PRACTICE NURSE<br>APPRAISAL<br>ARCHITECT<br>ATHLETE AGENT | <b></b> | Select<br>"Real Estate"   |    |
| License Status:                            |                                                                              | ~       |                           |    |
| License Number:<br>Legal Business<br>Name: | 478008097                                                                    |         | License Numb<br>478008097 | er |
| Doing Business<br>As:                      |                                                                              |         |                           |    |
| First Name:                                |                                                                              |         |                           |    |
| Last Name:                                 |                                                                              |         |                           |    |
| City:                                      |                                                                              |         |                           |    |
| State:                                     | Illinois                                                                     | ~       |                           |    |
| County:                                    |                                                                              | ~       |                           |    |
| Zip:                                       |                                                                              |         |                           |    |
|                                            |                                                                              |         | Search Clear Form         |    |