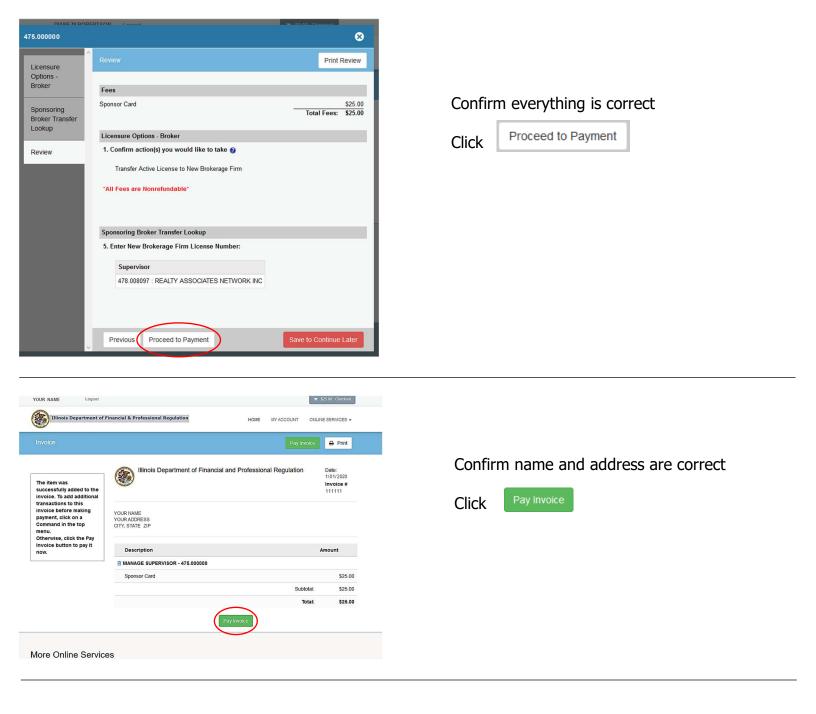

Realty Associates Network Inc. will be the only option.

Confirm "Realty Associates Network Inc" (\*Do not "add" more than one)

Click Next

Make A Payment - Payment Information - Illinois: Department of Financial and Professional Regulation (IDFPR)