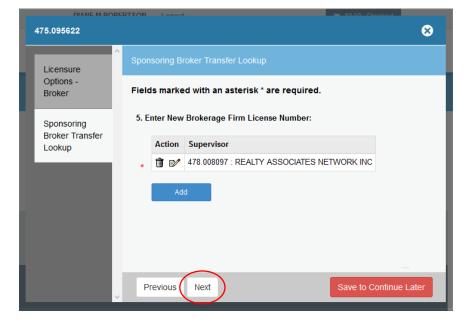

Realty Associates Network Inc. will be the only option.

Confirm "Realty Associates Network Inc" (\*Do not "add" more than one)

Click Next

Make A Payment - Payment Information - Illinois: Department of Financial and Professional Regulation (IDFPR)